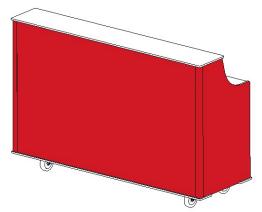

### Mobile Bar Features

Compact Laminate Work Surfaces

Heavy Duty Steel Epoxy Finish Frame

Optional Speed Rails available

Bump Stops to prevent damage to the Fascia Panels

Compact Laminate Fascia Panels

Optional Glass Storage Rack (LH & RH available)

> Optional & GN Pan Cutout

Heavy Duty Ø 125 cm Swivel Castors