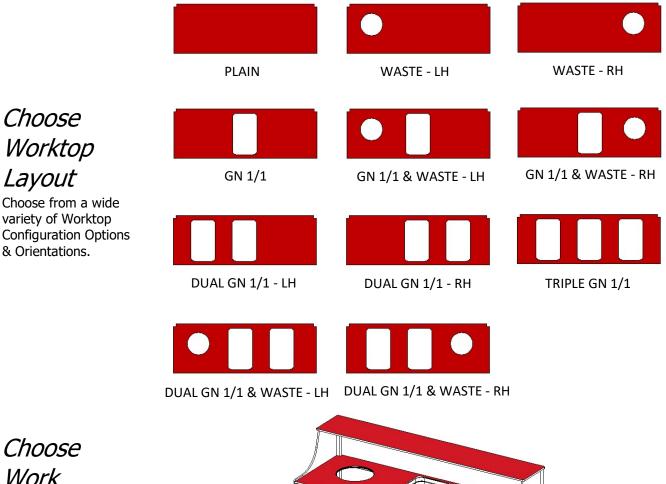

## OPTIONS

Choose Length Choose from 120 cm or 180

Choose from 120 cm or 180 cm long options.

Choose Glass

Choose from none, single, or

Rack

twin options.

ŋ

Choose Accessories

Choose from none, GN Pan, Speed Rails, Waste Cut-out, etc

# **OPTIONS** Cont'd

*Choose Work Surface Finish* 

Choose from any of the SICO standard range of 5 compact laminate colours.

*Choose Exterior Fascia Finish* 

Choose from any of the SICO standard range of 5 compact laminate colours.