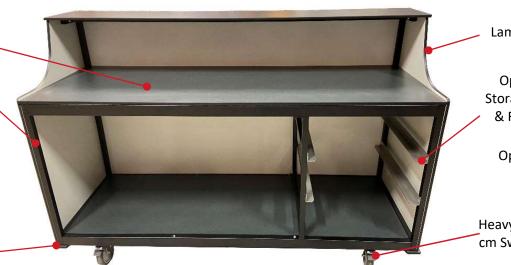

### Mobile Bar Features

Compact Laminate Work Surfaces

Heavy Duty Steel Epoxy Finish Frame

Optional Speed Rails available

Bump Stops to prevent damage to the Fascia Panels

Compact Laminate Fascia Panels

Optional Glass Storage Rack (LH & RH available)

> Optional & GN Pan Cutout

Heavy Duty Ø 125 cm Swivel Castors

### Work Surfaces & Fascia

All Work Surfaces and Fascia Panels are made with extremely durable 12mm Solid Compact Laminate. Stronger & more robust than plywood, MDF or particleboard. Water resistant with excellent stain resistance, making the Bar ideal for indoor & outdoor use.

#### Swivel Castors:

Fitted with 4 x Ø 125 cm [Ø 5 in] swivel castors fitted with nonmarking tyres with a wide surface area

for smoother rolling, and Plastic thread guards which prevent the accumulation of debris so, allowing the wheels to rotate freely.