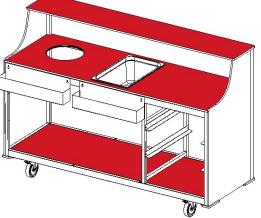

# **OPTIONS** Cont'd

*Choose Work Surface Finish* 

Choose from any of the SICO standard range of 5 compact laminate colours.

*Choose Exterior Fascia Finish* 

Choose from any of the SICO standard range of 5 compact laminate colours.

GN Pan. Option – available in multiple sizes & Depths

Speed Rail Option