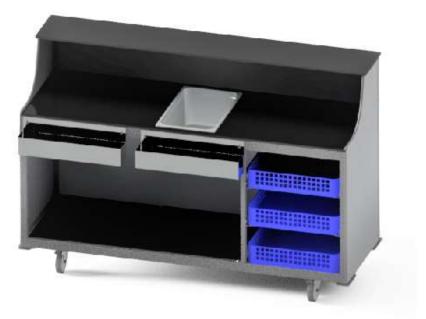

### Mobile Bar Features

Compact Laminate Work Surfaces

Heavy Duty Steel Epoxy Finish Frame

Optional Speed Rails available

Bump Stops to prevent damage to the Fascia Panels

Compact Laminate Fascia Panels

Optional Glass Storage Rack (LH & RH available)

> Optional & GN Pan Cutout

Heavy Duty Ø 125 cm Swivel Castors

Choose Accessories

Choose from none, GN Pan, Speed Rails, Waste Cut-out, etc

GN Pan. Option – available in multiple sizes & Depths

Speed Rail Option