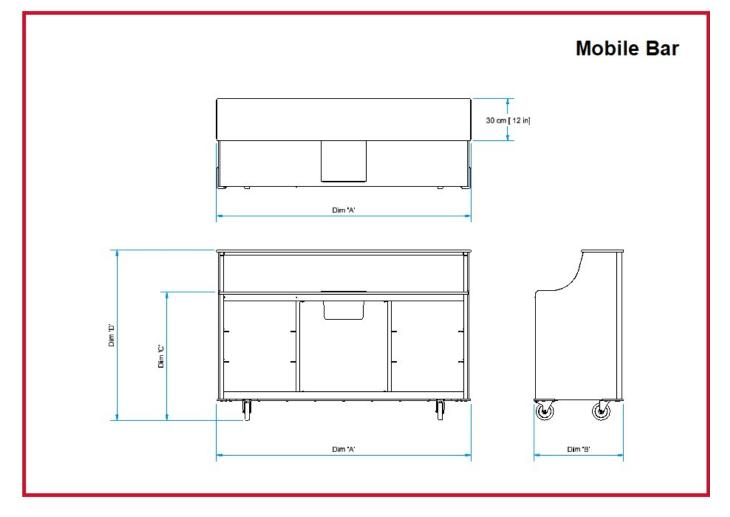

## SPECIFICATIONS

### Mobile Bar & Buffet Unit – Base Model

| Model  | Length <b>`A</b> ' cm | Depth `B' cm | Worktop Height<br>`C' cm | Shelf Height `D'<br>cm | Estimated<br>Weight kg |
|--------|-----------------------|--------------|--------------------------|------------------------|------------------------|
| 120 cm | 120 [47 ½ in]         | 64 [25 ¼ in] | 90 [35 1/2 in]           | 120 [47 1/4 in]        | 122                    |
| 180 cm | 307 [10 ft]           | 150 [52in]   | 69 [27 in]               | 39 [13.8 in]           | 172                    |