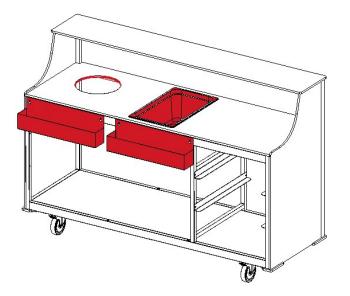

### Mobile Bar Features

Compact Laminate Work Surfaces

Heavy Duty Steel Epoxy Finish Frame

Optional Speed Rails available

Bump Stops to prevent damage to the Fascia Panels

Compact Laminate Fascia Panels

Optional Glass Storage Rack (LH & RH available)

> Optional & GN Pan Cutout

Heavy Duty Ø 125 cm Swivel Castors

### Work Surfaces & Fascia

All Work Surfaces and Fascia Panels are made with extremely durable 12mm Solid Compact Laminate. Stronger & more robust than plywood, MDF or particleboard. Water resistant with excellent stain resistance, making the Bar ideal for indoor & outdoor use.