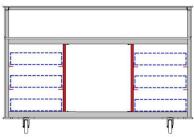

### Mobile Bar Features

Compact Laminate Work Surfaces

Heavy Duty Steel Epoxy Finish Frame

Optional Speed Rails available

Bump Stops to prevent damage to the Fascia Panels

Compact Laminate Fascia Panels

Optional Glass Storage Rack (LH & RH available)

> Optional & GN Pan Cutout

Heavy Duty Ø 125 cm Swivel Castors

#### **Bump Stops:**

All Fascia Panels are protected by Compact Laminate Bump Stops. The purpose of these Bump Stops is to secure the Fascia Panels to the Frame whilst also protecting them from collision damage.