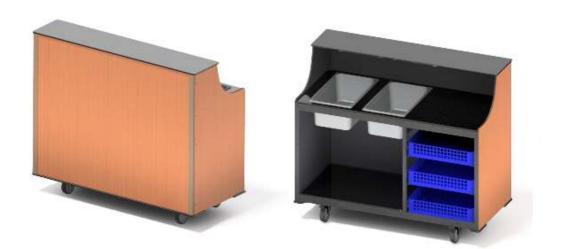

### Mobile Bar Features

Compact Laminate Work Surfaces

Heavy Duty Steel Epoxy Finish Frame

Optional Speed Rails available

Bump Stops to prevent damage to the Fascia Panels

Compact Laminate Fascia Panels

Optional Glass Storage Rack (LH & RH available)

> Optional & GN Pan Cutout

Heavy Duty Ø 125 cm Swivel Castors

### Work Surfaces & Fascia

All Work Surfaces and Fascia Panels are made with extremely durable 12mm Solid Compact Laminate. Stronger & more robust than plywood, MDF or particleboard. Water resistant with excellent stain resistance, making the Bar ideal for indoor & outdoor use.

#### **Bump Stops:**

All Fascia Panels are protected by Compact Laminate Bump Stops. The purpose of these Bump Stops is to secure the Fascia Panels to the Frame whilst also protecting them from collision damage.

#### Swivel Castors:

Fitted with 4 x Ø 125 cm [Ø 5 in] swivel castors fitted with nonmarking tyres with a wide surface area

for smoother rolling, and Plastic thread guards which prevent the accumulation of debris so, allowing the wheels to rotate freely.