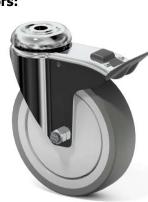

#### Swivel Castors:

Fitted with 4 x Ø 125 cm [Ø 5 in] swivel castors fitted with nonmarking tyres with a wide surface area

for smoother rolling, and Plastic thread guards which prevent the accumulation of debris so, allowing the wheels to rotate freely.