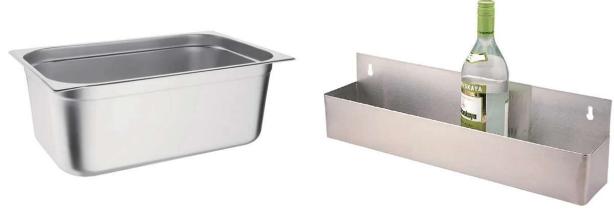

GN Pan. Option – available in multiple sizes & Depths

Speed Rail Option

### Mobile Bar Features

Compact Laminate Work Surfaces

Heavy Duty Steel Epoxy Finish Frame

Optional Speed Rails available

Bump Stops to prevent damage to the Fascia Panels

Compact Laminate Fascia Panels

Optional Glass Storage Rack (LH & RH available)